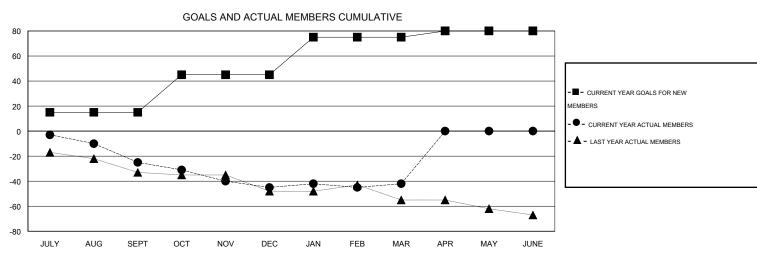

## GOALS AND ACTUAL NEW CLUBS CUMULATIVE

| DROPPED CLUBS: 0  DROPPED MEMBERS |                       | 30 CLUBS OF 42 ADDED 1 OR MORE<br>NEW MEMBERS | GENDER DISTRIBU  MALE  FEMALE                              | TION<br>1,089 (77.23%)<br>321 (22.77%) |                  |
|-----------------------------------|-----------------------|-----------------------------------------------|------------------------------------------------------------|----------------------------------------|------------------|
| - THER                            | 13<br>0<br>113<br>126 | CLICK HERE FOR HEALTH ASSESSMENT DATA         | FAMILY UNIT MEMBERS HEAD OF HOUSEHOLD NON-HEAD OF HOUSEHOL | D                                      | 198<br>98<br>100 |