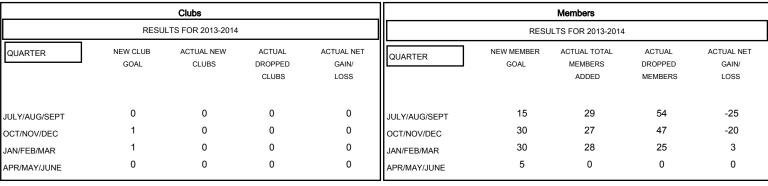

## GOALS AND ACTUAL NEW CLUBS CUMULATIVE

| DROPPED CLUBS: 0  DROPPED MEMBERS |                       | 30 CLUBS OF 42 ADDED 1 OR MORE<br>NEW MEMBERS | GENDER DISTRIBU  MALE  FEMALE                              | TION<br>1,089 (77.23%)<br>321 (22.77%) |                  |
|-----------------------------------|-----------------------|-----------------------------------------------|------------------------------------------------------------|----------------------------------------|------------------|
| - THER                            | 13<br>0<br>113<br>126 | CLICK HERE FOR HEALTH ASSESSMENT DATA         | FAMILY UNIT MEMBERS HEAD OF HOUSEHOLD NON-HEAD OF HOUSEHOL | D                                      | 198<br>98<br>100 |